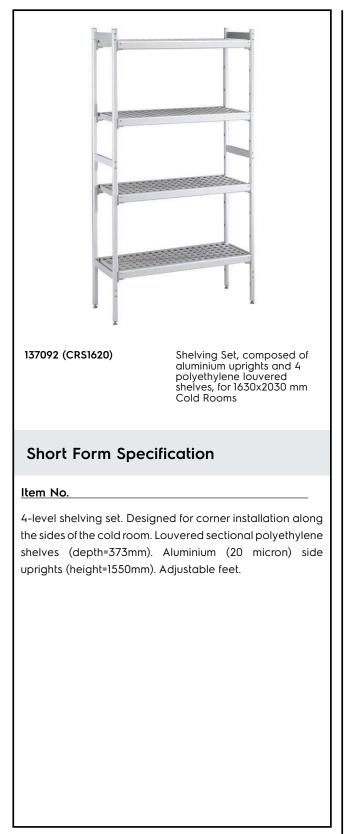

# FROFESSIONAL

Stainless Steel Preparation Aluminum Shelving Set for 1630x2030 mm cold rooms

| ITEM #  |  |
|---------|--|
| MODEL # |  |
| NAME #  |  |
| SIS #   |  |
| AIA #   |  |

## Construction

- Uprights and shelf frames constructed entirely in anodized aluminium (20 micron).
- 4 tiers.
- Shelves made by section of polyethylene tablets.
- Sectional polyethylene shelves are dishwasher safe.

## Key Information:

| External dimensions, Width:  |         |
|------------------------------|---------|
| 137092 (CRS1620)             | 708 mm  |
| External dimensions, Depth:  | 373 mm  |
| External dimensions, Height: | 1550 mm |
| Max loading weight:          | 2300 kg |
| Net weight:                  | 59 kg   |
| Uprights                     | 2       |