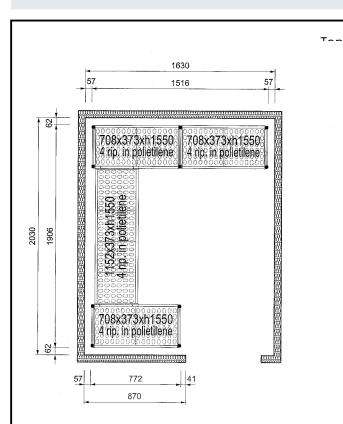

# FROFESSIONAL

Stainless Steel Preparation Aluminum Shelving Set for 1630x2030 mm cold rooms

| ITEM #  |  |
|---------|--|
| MODEL # |  |
| NAME #  |  |
| SIS #   |  |
| AIA #   |  |

## Key Information:

| External dimensions, Width:  |         |
|------------------------------|---------|
| 137092 (CRS1620)             | 708 mm  |
| External dimensions, Depth:  | 373 mm  |
| External dimensions, Height: | 1550 mm |
| Max loading weight:          | 2300 kg |
| Net weight:                  | 59 kg   |
| Uprights                     | 2       |